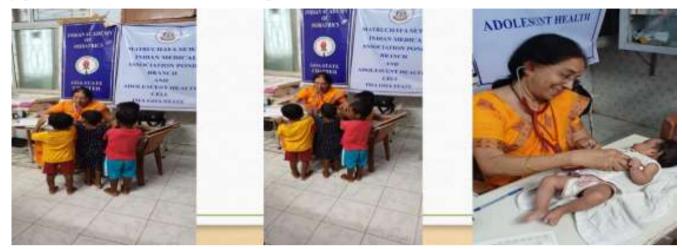

### **IMA PONDA** IMA PONDA HEALTH CAMP UNDER AAD GADN CHALEN - 23/10/24

• Aao Gao Chalen Health Camp of IMA Ponda in association with Matruchaya Seva 25, Adolescent Health Cell of IMA Goa State, & IAP Goa was held at Matruchava.

- Dr. Purnima examined 17 children of which 8 were newborns.
- Medicines were sponsored by Matruchaya & IMA Ponda Charitable Trust.
- Hygiene of the children including cleanliness of nails were checked.

#### IMA PONDA TALK BY DR. PURNIMA USGADNKAR 23/10/24

Dr. Purnima Usgaonkar held a talk on "Womanhood Health" to BEd & MEd students of Dada Vaidhya College of Education Ponda .

- More than 100 students attended the talk.
- It was well taken & the staff too participated in the discussion.