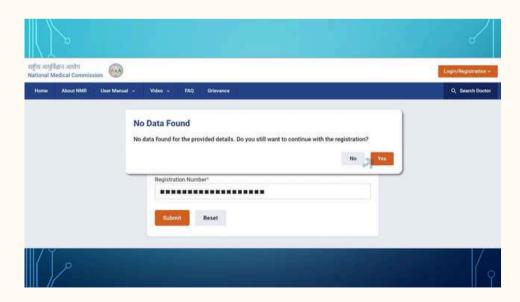

### NMC REGISTRATION PROCESS

| राष्ट्रीय जयप्रविधान जयप्रेग | 6             |                   |                                                                                      | Login/Registration - |
|------------------------------|---------------|-------------------|--------------------------------------------------------------------------------------|----------------------|
| National Medical Commit      | User Manual v | Video - FAQ       | Grievance                                                                            | Q. Search Doctor     |
|                              |               | Registered Counci | etration council from the provided options and enter your registration number.<br>gr |                      |
|                              |               |                   |                                                                                      | ( p                  |