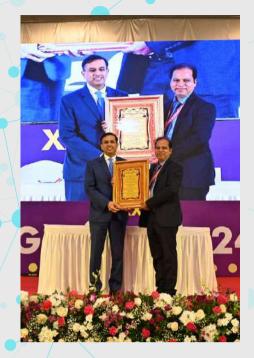

• Dr Anil Mehndiratta, Dr Vinayak Buvaji Dr Amol Tilve, medical practitioners and members of IMA Goa state were felicitated for their exemplary service in medical field at the hands of Dr Pramod Sawant, CM Goa State in the presence of all dignitaries.

All the speakers for the scientific sessions for GIMACON 2024, Professor Dr. Shailesh Shrikhande,

Onco-Surgeon, Dr. Mandar Nadkarni, Onco- Surgeon, Dr. Bhooshan Shukla, Psychiatrist and Dr Deepa Ganesh, Gynecologist were felicitated by Honorable Chief Minister Dr Pramod Sawant.