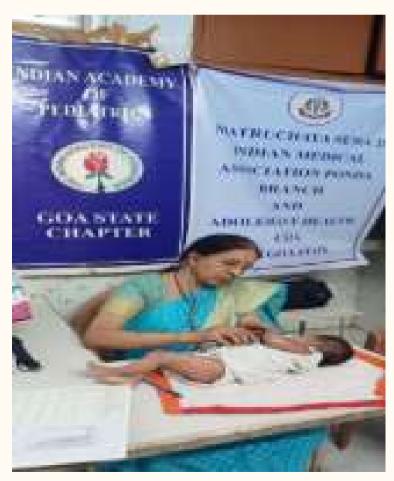

### **IMA PONDA** IMA PONDA HEALTH CAMP UNDER AAD GADN CHALEN - 23/10/24

• Aao Gao Chalen Health Camp of IMA Ponda in association with Matruchaya Seva 25, Adolescent Health Cell of IMA Goa State, & IAP Goa was held at Matruchava.

- Dr. Purnima examined 17 children of which 8 were newborns.
- Medicines were sponsored by Matruchaya & IMA Ponda Charitable Trust.
- Hygiene of the children including cleanliness of nails were checked.