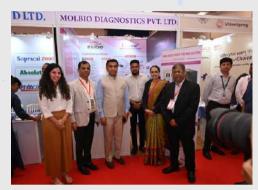

All the speakers for the scientific sessions for GIMACON 2024, Professor Dr. Shailesh Shrikhande,

Onco-Surgeon, Dr. Mandar Nadkarni, Onco- Surgeon, Dr. Bhooshan Shukla, Psychiatrist and Dr Deepa Ganesh, Gynecologist were felicitated by Honorable Chief Minister Dr Pramod Sawant.

• The Goa State oration was presented by Dr Shailesh Shrikhande renowned surgeon from Tata Memorial Hospital. Dr Shrikhande spoke on Modern Management of GI Cancer from 'despair to hope'!

• Dr. Dayanand Rao & Dr. Medha Salkar compared the event and Dr Dinesh Amonkar, Organizing