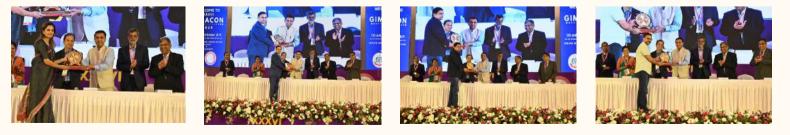

• Dr Anil Mehndiratta, Dr Vinayak Buvaji Dr Amol Tilve, medical practitioners and members of IMA Goa state were felicitated for their exemplary service in medical field at the hands of Dr Pramod Sawant, CM Goa State in the presence of all dignitaries.

All the speakers for the scientific sessions for GIMACON 2024, Professor Dr. Shailesh Shrikhande,

Onco-Surgeon, Dr. Mandar Nadkarni, Onco- Surgeon, Dr. Bhooshan Shukla, Psychiatrist and Dr Deepa Ganesh, Gynecologist were felicitated by Honorable Chief Minister Dr Pramod Sawant.