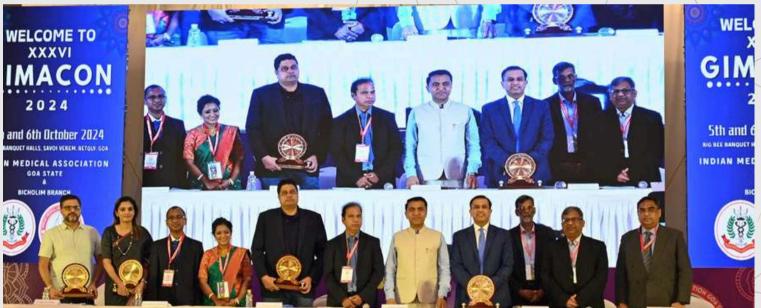

### **INDIAN MEDICAL ASSOCIATION GOA STATE BRANCH**

**VOCAL** Monthly Newsletter

> WELCOME TO XXXVI GIMACON

> > 2024

5th and 6th October 2024

AL ASSOCIATION

VOLUME 1 ISSUE 10 OCTOBER 2024

> IMA Goa State successfully organizes GIMACON 2024

5th October 2024, 4.00 PM Big BEE Banquet Halls, Savoi-Verem, Betqui, Goa.

October 2074

L ASSOCIATION

L ASSOCIATIO

ULLUUGI

AL ASSO

IM BRANCH

STATE

Z U /

S. SAVOI-VEREM, BETQUI, GOA

TATE

BRANCH

DN

GIMACON 2024, the annual medical conference jointly organized by Indian medical Association, Goa state branch

and Bicholim Chapter was held on 5th & 6th of October 2024 in BIG Bee Banquet Halls, Savoi-Verem, Betqui,

Goa, the event saw participation of more than 250 medical professionals from the state of Goa and across the

country.

• Dr. Pramod Sawant Chief Minister, Government of Goa inaugurated the conference in the presence of office

bearers of IMA Goa state, other delegates and dignitaries.

• Dr Shekhar Salkar, Organising President, in his opening remarks, welcomed all the participants and gave an

overview of the event.

• Dr Rajashree Marathe, Secretary IMA Goa State presented the annual report on various activities undertaken by

• Dr Pramod Sawant, Chief Guest for the function in his speech congratulated all the doctors of IMA Goa state and the host of GIMACON 2024, IMA Bicholim for their active participation in public health initiatives, He further added that the state government is willing to support any activities which are in the interest of citizens of the state, he expressed happiness to know that IMA Ponda has taken the issue of palliative health and the state government will support this endeavour in the future.

• Dr Anil Mehndiratta, Dr Vinayak Buvaji Dr Amol Tilve, medical practitioners and members of IMA Goa state were felicitated for their exemplary service in medical field at the hands of Dr Pramod Sawant, CM Goa State in the presence of all dignitaries.

All the speakers for the scientific sessions for GIMACON 2024, Professor Dr. Shailesh Shrikhande,

Onco-Surgeon, Dr. Mandar Nadkarni, Onco- Surgeon, Dr. Bhooshan Shukla, Psychiatrist and Dr Deepa Ganesh, Gynecologist were felicitated by Honorable Chief Minister Dr Pramod Sawant.