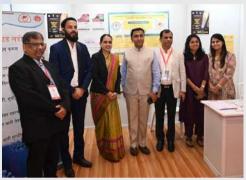

• Dr Anil Mehndiratta, Dr Vinayak Buvaji Dr Amol Tilve, medical practitioners and members of IMA Goa state were felicitated for their exemplary service in medical field at the hands of Dr Pramod Sawant, CM Goa State in the presence of all dignitaries.