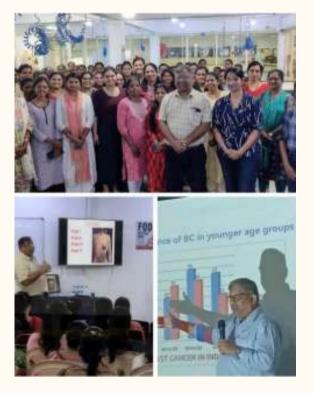

Dr Shekhar Salkar Delivered Awareness lecture on Breast cancer and stressed the need for \*" Early diagnosis can save life , spend less money on treatment and save the breast organ too"\*

Breast cancer overview! Awareness lecture on 27 th October 2024 at Ravindra Bhavan Margaon. Organised in Association with I.M.A.BICHOLIM by Gajanan maharaj trust, Hari Mandir, Mata mandir and Ravindra Bhawan !!