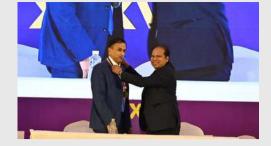

• Dr Anil Mehndiratta, Dr Vinayak Buvaji Dr Amol Tilve, medical practitioners and members of IMA Goa state were felicitated for their exemplary service in medical field at the hands of Dr Pramod Sawant, CM Goa State in the presence of all dignitaries.

All the speakers for the scientific sessions for GIMACON 2024, Professor Dr. Shailesh Shrikhande,

Onco-Surgeon, Dr. Mandar Nadkarni, Onco- Surgeon, Dr. Bhooshan Shukla, Psychiatrist and Dr Deepa Ganesh, Gynecologist were felicitated by Honorable Chief Minister Dr Pramod Sawant.