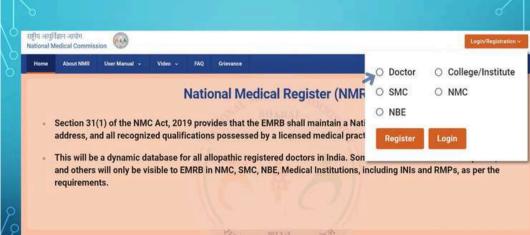

### NMC REGISTRATION PROCESS

| राष्ट्रीय जयप्रविधान जयप्रेग | 6             |                   |                                                                                      | Login/Registration - |
|------------------------------|---------------|-------------------|--------------------------------------------------------------------------------------|----------------------|
| National Medical Commit      | User Manual v | Video - FAQ       | Grievance                                                                            | Q. Search Doctor     |
|                              |               | Registered Counci | etration council from the provided options and enter your registration number.<br>gr |                      |
|                              |               |                   |                                                                                      | ( p                  |