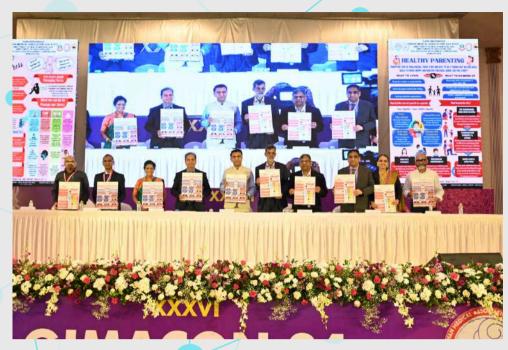

 The programme was concluded with Distribution of awards certificates and the annual general body meeting of IMA.

• More than 30 industries from healthcare and pharma sector participated in the exhibition.

# **XXXVI** GIMACON 24

imagoastatesecretary@gmail.com