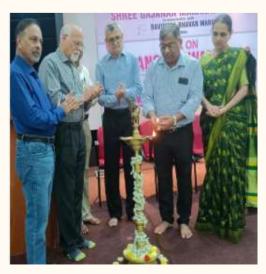

Z U /

S. SAVOI-VEREM, BETQUI, GOA

TATE

BRANCH

DN

GIMACON 2024, the annual medical conference jointly organized by Indian medical Association, Goa state branch

and Bicholim Chapter was held on 5th & 6th of October 2024 in BIG Bee Banquet Halls, Savoi-Verem, Betqui,

Goa, the event saw participation of more than 250 medical professionals from the state of Goa and across the

country.

• Dr. Pramod Sawant Chief Minister, Government of Goa inaugurated the conference in the presence of office

bearers of IMA Goa state, other delegates and dignitaries.

• Dr Shekhar Salkar, Organising President, in his opening remarks, welcomed all the participants and gave an

overview of the event.

• Dr Rajashree Marathe, Secretary IMA Goa State presented the annual report on various activities undertaken by