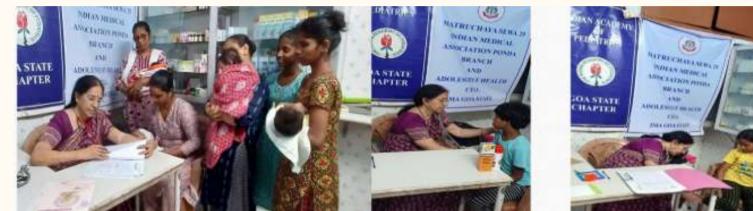

### Η ΓΑΙ ΤΗ ΓΗΓΓΚ UP UNDER ΑΑΠ GAD ΓΗΑΙ Ε - 07/10/74

• A Health check up under Aao Gao Chalen project of IMA Ponda, Matruchaya Seva 25, IAP Goa & Adolescent Health

Cell of IMA Goa State was held at Matruchaya Dhavli.

 Dr. Purnima examined 19 patients of which 8 were newborns, 5 infants, 4 adolescent girls, 2 were adults.

Children were reminded against bad habits & body hygiene.

Medicines were sponsored by Matruchaya Ponda & Charitable Trust.

### HFALTH CHECK UP UNDER AAD GAD CHALE - 09/10/24

A Health check up under Aao Gao Chalen project of IMA Ponda, Matruchaya Seva 25, IAP Goa, & **Adolescent Health** 

Cell of IMA Goa State was held at Matruchaya Dhavli.

Dr. Purnima examined 14 patients of Which 6 were newborns, 2 infants, 4 adolescent girls, 2 were adults.

 Medicines were sponsored by Ponda & the Matruchava Charitable Trust.