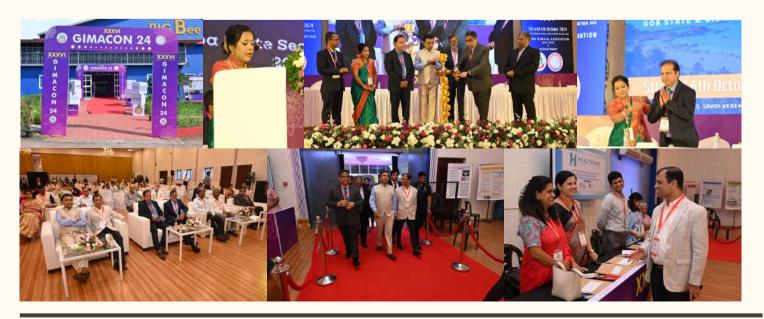

Z U /

S. SAVOI-VEREM, BETQUI, GOA

TATE

BRANCH

DN

GIMACON 2024, the annual medical conference jointly organized by Indian medical Association, Goa state branch

and Bicholim Chapter was held on 5th & 6th of October 2024 in BIG Bee Banquet Halls, Savoi-Verem, Betqui,

Goa, the event saw participation of more than 250 medical professionals from the state of Goa and across the

country.

• Dr. Pramod Sawant Chief Minister, Government of Goa inaugurated the conference in the presence of office

bearers of IMA Goa state, other delegates and dignitaries.

• Dr Shekhar Salkar, Organising President, in his opening remarks, welcomed all the participants and gave an

overview of the event.

• Dr Rajashree Marathe, Secretary IMA Goa State presented the annual report on various activities undertaken by

• Dr Pramod Sawant, Chief Guest for the function in his speech congratulated all the doctors of IMA Goa state and the host of GIMACON 2024, IMA Bicholim for their active participation in public health initiatives, He further added that the state government is willing to support any activities which are in the interest of citizens of the state, he expressed happiness to know that IMA Ponda has taken the issue of palliative health and the state government will support this endeavour in the future.

• Dr Anil Mehndiratta, Dr Vinayak Buvaji Dr Amol Tilve, medical practitioners and members of IMA Goa state were felicitated for their exemplary service in medical field at the hands of Dr Pramod Sawant, CM Goa State in the presence of all dignitaries.

All the speakers for the scientific sessions for GIMACON 2024, Professor Dr. Shailesh Shrikhande,

Onco-Surgeon, Dr. Mandar Nadkarni, Onco- Surgeon, Dr. Bhooshan Shukla, Psychiatrist and Dr Deepa Ganesh, Gynecologist were felicitated by Honorable Chief Minister Dr Pramod Sawant.