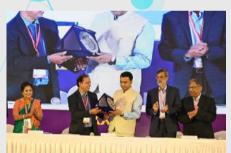

All the speakers for the scientific sessions for GIMACON 2024, Professor Dr. Shailesh Shrikhande,

Onco-Surgeon, Dr. Mandar Nadkarni, Onco- Surgeon, Dr. Bhooshan Shukla, Psychiatrist and Dr Deepa Ganesh, Gynecologist were felicitated by Honorable Chief Minister Dr Pramod Sawant.

• The Goa State oration was presented by Dr Shailesh Shrikhande renowned surgeon from Tata Memorial Hospital. Dr Shrikhande spoke on Modern Management of GI Cancer from 'despair to hope'!

• Dr. Dayanand Rao & Dr. Medha Salkar compared the event and Dr Dinesh Amonkar, Organizing