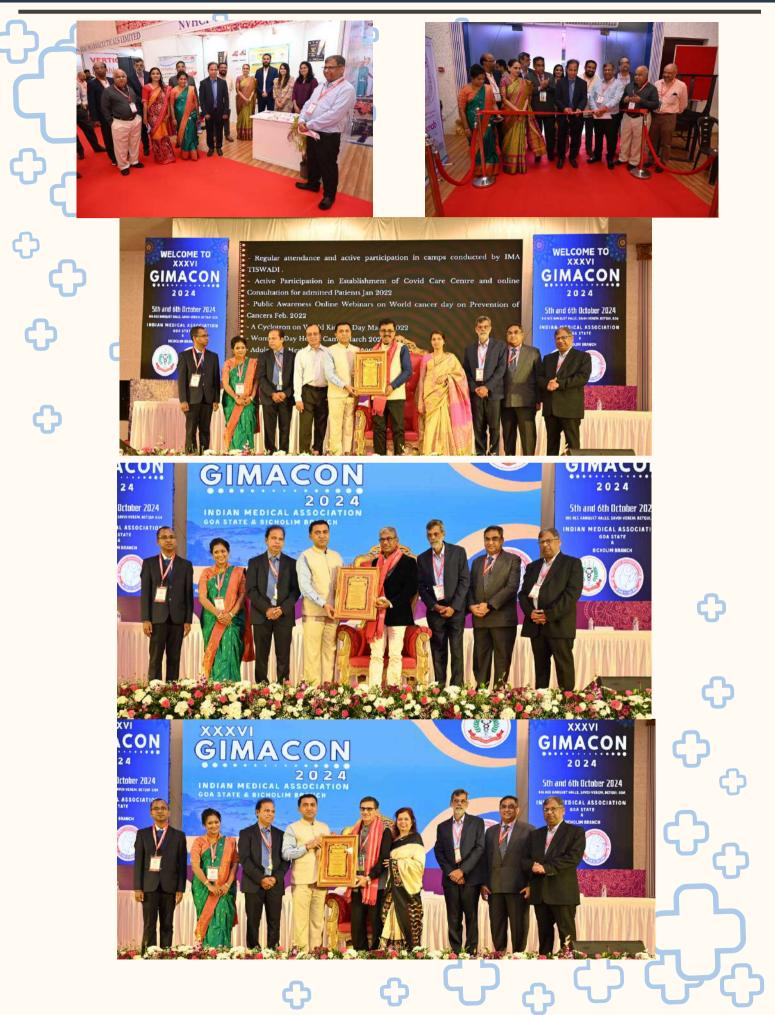

• Dr Anil Mehndiratta, Dr Vinayak Buvaji Dr Amol Tilve, medical practitioners and members of IMA Goa state were felicitated for their exemplary service in medical field at the hands of Dr Pramod Sawant, CM Goa State in the presence of all dignitaries.

All the speakers for the scientific sessions for GIMACON 2024, Professor Dr. Shailesh Shrikhande,

Onco-Surgeon, Dr. Mandar Nadkarni, Onco- Surgeon, Dr. Bhooshan Shukla, Psychiatrist and Dr Deepa Ganesh, Gynecologist were felicitated by Honorable Chief Minister Dr Pramod Sawant.

• The Goa State oration was presented by Dr Shailesh Shrikhande renowned surgeon from Tata Memorial Hospital. Dr Shrikhande spoke on Modern Management of GI Cancer from 'despair to hope'!

• Dr. Dayanand Rao & Dr. Medha Salkar compared the event and Dr Dinesh Amonkar, Organizing