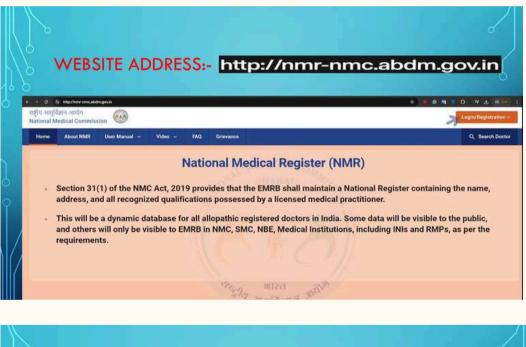

### NMC REGISTRATION PROCESS

| राष्ट्रीय जयप्रविधान जयप्रेग | 6             |                   |                                                                                      | Login/Registration - |
|------------------------------|---------------|-------------------|--------------------------------------------------------------------------------------|----------------------|
| National Medical Commit      | User Manual v | Video - FAQ       | Grievance                                                                            | Q. Search Doctor     |
|                              |               | Registered Counci | etration council from the provided options and enter your registration number.<br>gr |                      |
|                              |               |                   |                                                                                      | ( p                  |