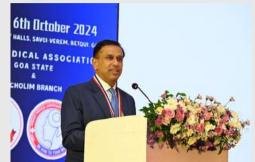

• Dr. R. V. Ashokan , the National President of IMA, & other dignitaries inaugurated the event by lighting an auspicious lamp. In his

address, Dr. Ashokan emphasized the importance of IMA branches & their contribution to the medical community.

- He lauded the activities undertaken by IMA Ponda , noting its significant impact.
- The CME programme focused on palliative care, a crucial aspects of healthcare.

• Reowned speakers, including Dr. Priyadarshini Kulkarni, Dr. Anupama Borkar & Dr. Philomina De Souza, shared their expertise